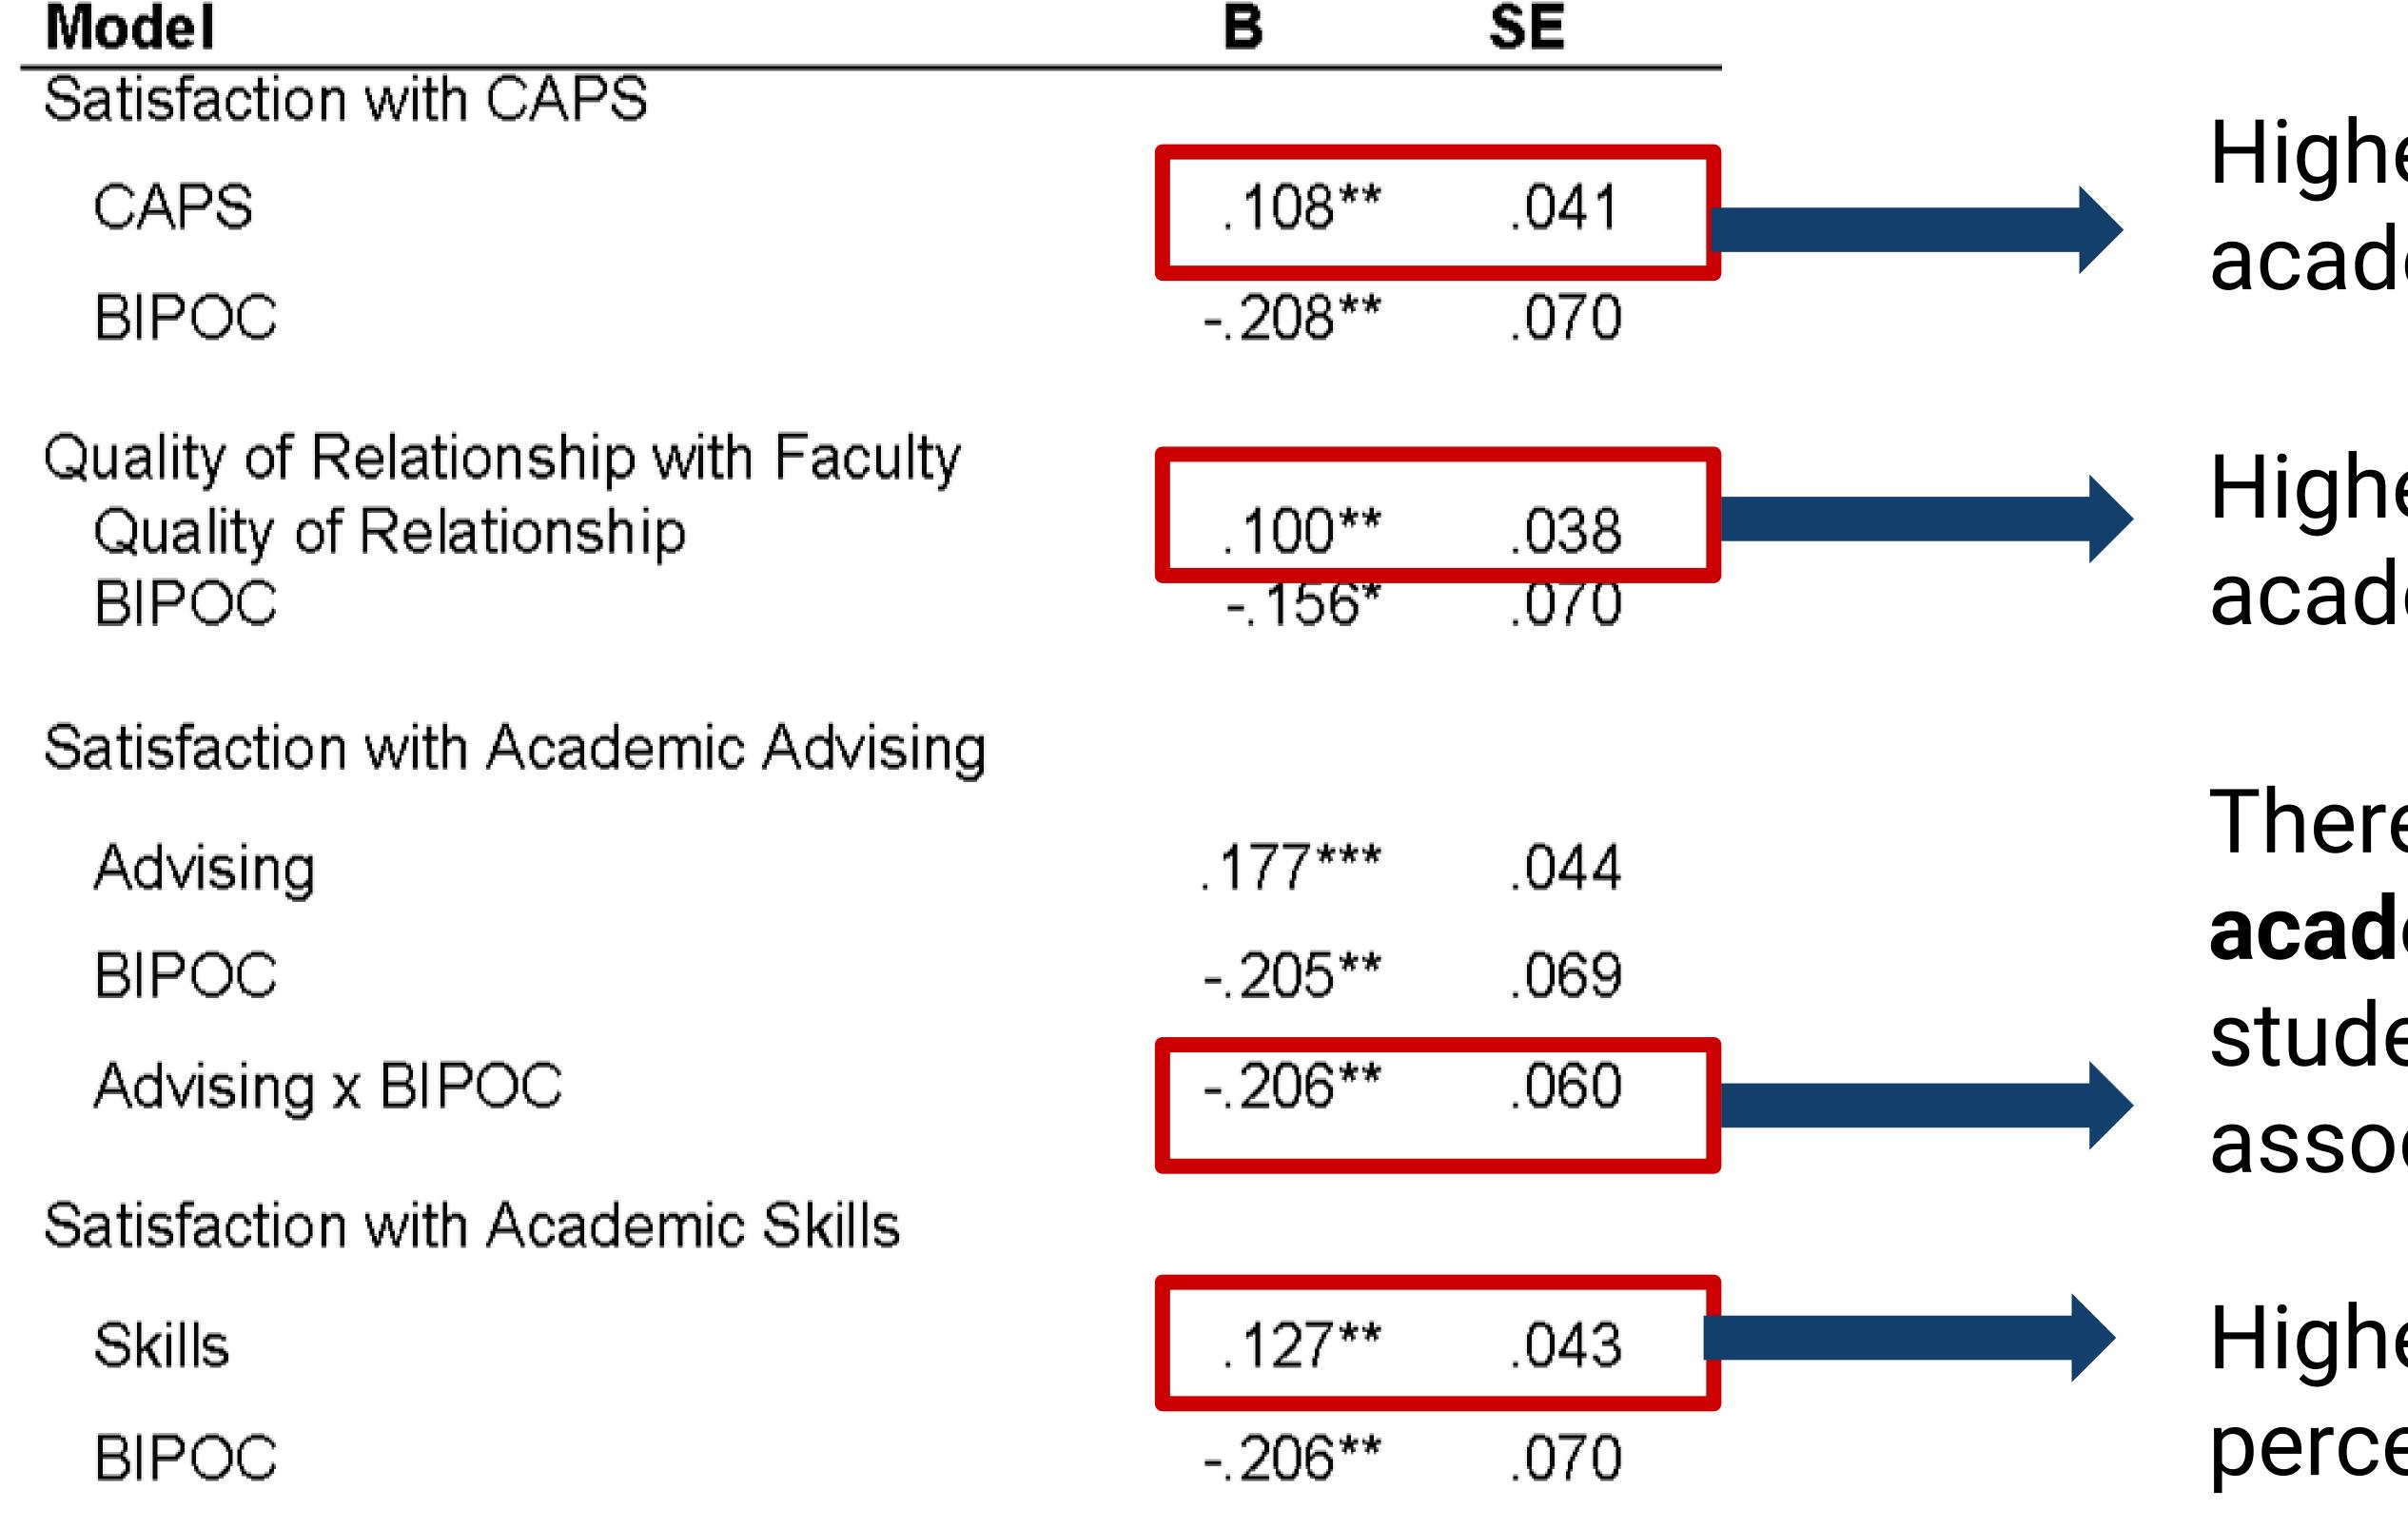

### Results (continued)

Research Question 3: Are there racial differences in associations between relational supports and academic resources and academic performance during COVID-19?

BIPOC status predicted perceived academic performance such that identifying as BIPOC was associated with lower perceived performance.

For all students, regardless of race:

- higher levels of satisfaction with CAPS predicted higher perceived academic performance.
- higher quality of relationship with faculty predicted higher levels of perceived academic performance
- higher levels of satisfaction with academic skills predicted higher levels of perceived academic performance.

#### Satisfaction with Academic Advising:

• There was a significant interaction between Academic advising satisfaction and BIPOC status such that for White, but not BIPOC students, higher satisfaction with academic advising was associated with higher levels of perceived performance.

| Model                                | В       | SE   | F        | Adj. R <sup>2</sup> |
|--------------------------------------|---------|------|----------|---------------------|
| Satisfaction with CAPS               |         |      | 5.180**  | .024                |
| CAPS                                 | .108**  | .041 |          |                     |
| BIPOC                                | 208**   | .070 |          |                     |
| Quality of Relationship with Faculty |         |      | 8.069*** | .040                |
| Quality of Relationship              | .100**  | .038 |          |                     |
| BIPOC                                | 156*    | .070 |          |                     |
| Satisfaction with Academic Advising  |         |      | 8.461*** | .042                |
| Advising                             | .177*** | .044 |          |                     |
| BIPOC                                | 205**   | .069 |          |                     |
| Advising x BIPOC                     | 206**   | .060 |          |                     |
| Satisfaction with Academic Skills    |         |      | 6.564*** | .031                |
| Skills                               | .127**  | .043 |          |                     |
| BIPOC                                | 206**   | .070 |          |                     |

Psychological Services. BIPOC = Black, Indigenous, and People of Color. \*p < .05. \*\*p < .01. \*\*\*p < .001.