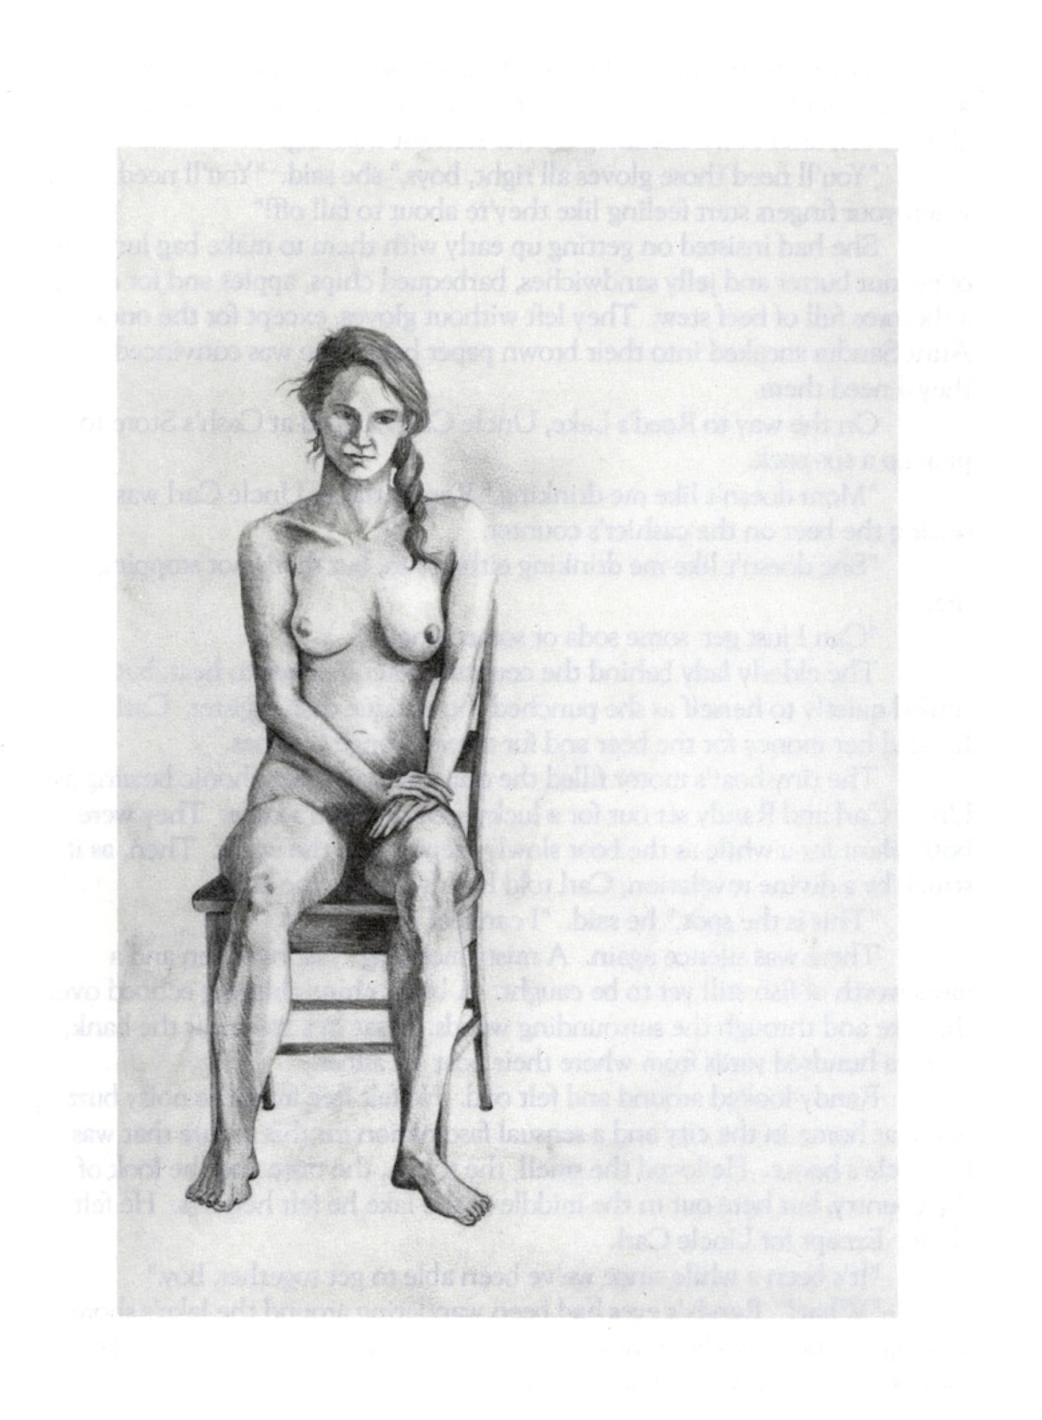

## **Recommended** Citation

Hanley, Jerry (1990) "nude," *The Messenger*: Vol. 1990: Iss. 1, Article 9. Available at: http://scholarship.richmond.edu/messenger/vol1990/iss1/9

This Artwork is brought to you for free and open access by UR Scholarship Repository. It has been accepted for inclusion in The Messenger by an authorized administrator of UR Scholarship Repository. For more information, please contact scholarshiprepository@richmond.edu.