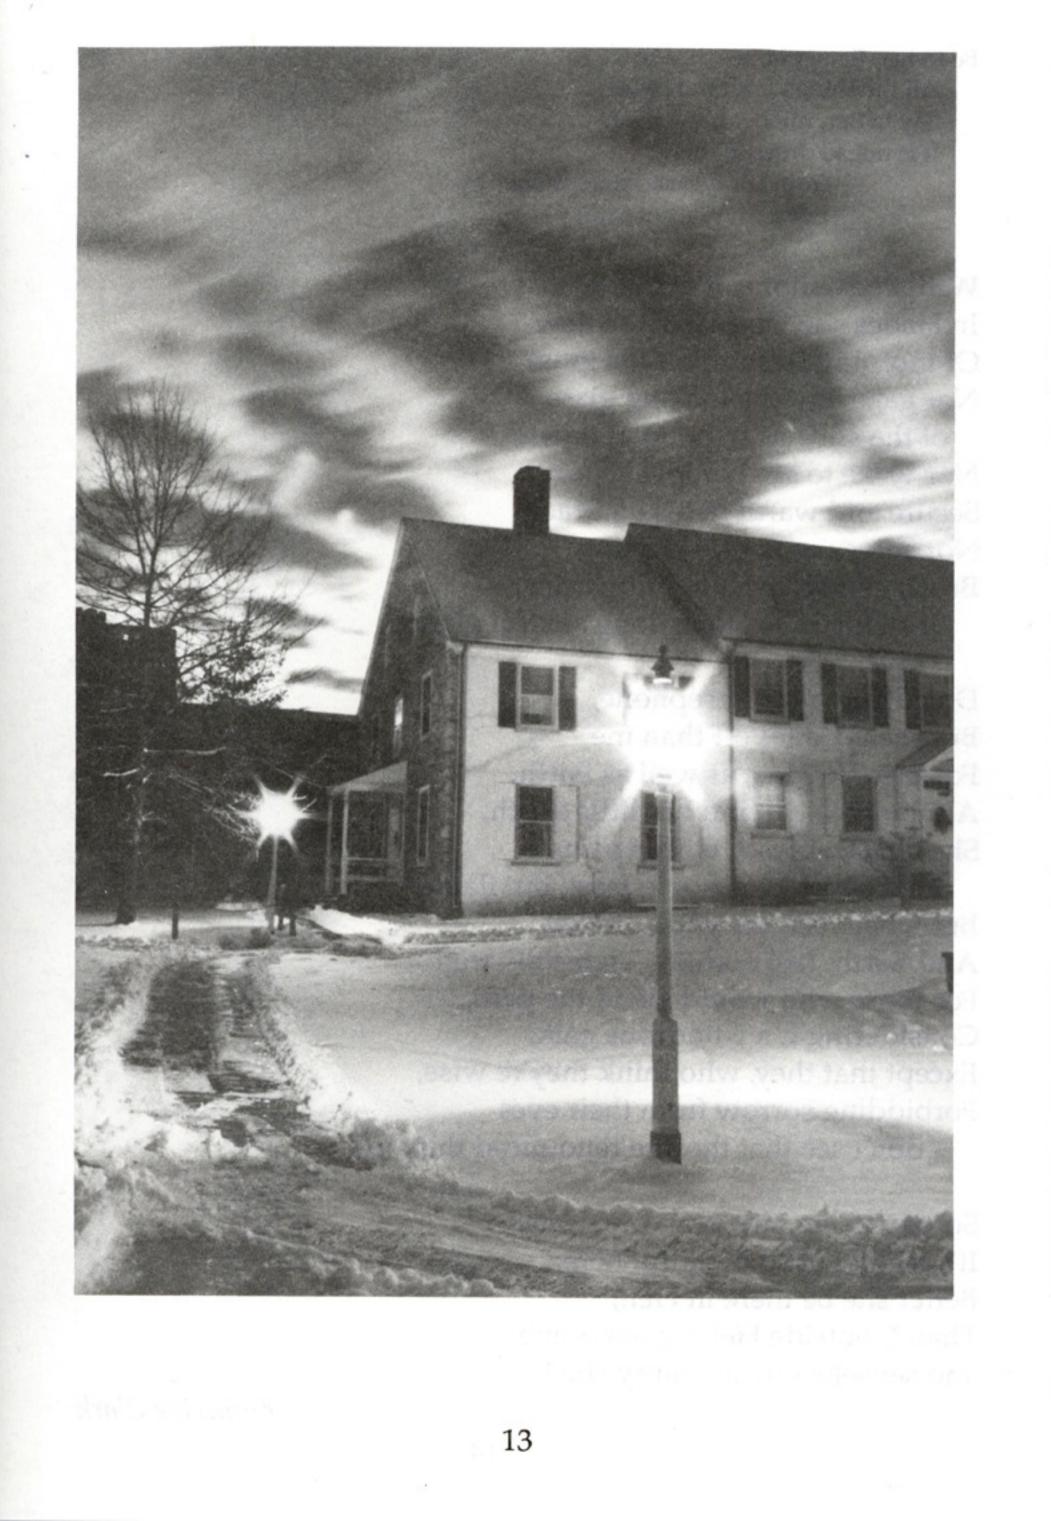

## The Messenger

Volume 1989 Issue 1989 *The Messenger, 1989* 

Article 33

1989



Bruce Semisch

Follow this and additional works at: http://scholarship.richmond.edu/messenger

## **Recommended** Citation

Semisch, Bruce (1989) "photograph," *The Messenger*: Vol. 1989: Iss. 1989, Article 33. Available at: http://scholarship.richmond.edu/messenger/vol1989/iss1989/33

This Artwork is brought to you for free and open access by UR Scholarship Repository. It has been accepted for inclusion in The Messenger by an authorized administrator of UR Scholarship Repository. For more information, please contact scholarshiprepository@richmond.edu.

VDDITIONAL NORDS TO PERSENONS